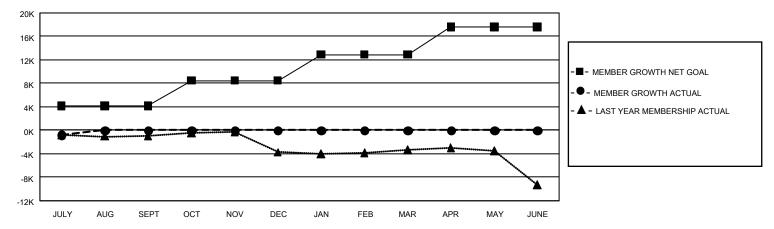

## GAT Constitutional Area 1

REPORT DOES NOT INCLUDE CLUBS IN UNDISTRICTED AREAS.

| Clubs                 |               |           |               | Members               |                        |                         |                                                    |
|-----------------------|---------------|-----------|---------------|-----------------------|------------------------|-------------------------|----------------------------------------------------|
| RESULTS FOR 2023-2024 |               |           |               | RESULTS FOR 2023-2024 |                        |                         |                                                    |
| QUARTER               | NEW CLUB GOAL | NEW CLUBS | DROPPED CLUBS | QUARTER MEM           | BER GROWTH NET<br>GOAL | MEMBER GROWTH<br>ACTUAL | DROPPED<br>MEMBERS ACTUAL<br>(including transfers) |
| JULY/AUG/SEPT         | 192           | 2         | 37            | JULY/AUG/SEPT         | 4113                   | 2,896                   | 3,244                                              |
| OCT/NOV/DEC           | 321           | 0         | 0             | OCT/NOV/DEC           | 4381                   | 0                       | 0                                                  |
| JAN/FEB/MAR           | 291           | 0         | 0             | JAN/FEB/MAR           | 4431                   | 0                       | 0                                                  |
| APR/MAY/JUNE          | 402           | 0         | 0             | APR/MAY/JUNE          | 4689                   | 0                       | 0                                                  |