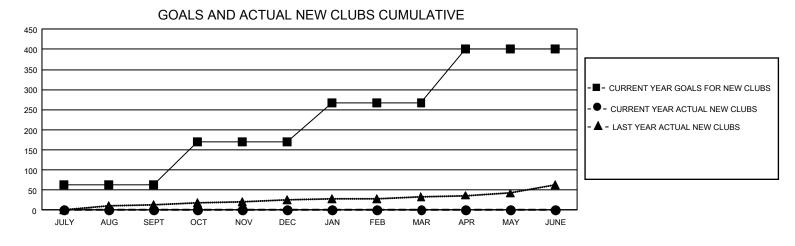

## GAT Constitutional Area 1

REPORT DOES NOT INCLUDE CLUBS IN UNDISTRICTED AREAS.

| Clubs                 |               |           |               | Members               |                        |                         |                                                    |
|-----------------------|---------------|-----------|---------------|-----------------------|------------------------|-------------------------|----------------------------------------------------|
| RESULTS FOR 2023-2024 |               |           |               | RESULTS FOR 2023-2024 |                        |                         |                                                    |
| QUARTER               | NEW CLUB GOAL | NEW CLUBS | DROPPED CLUBS | QUARTER MEM           | BER GROWTH NET<br>GOAL | MEMBER GROWTH<br>ACTUAL | DROPPED<br>MEMBERS ACTUAL<br>(including transfers) |
| JULY/AUG/SEPT         | 192           | 2         | 37            | JULY/AUG/SEPT         | 4113                   | 2,896                   | 3,244                                              |
| OCT/NOV/DEC           | 321           | 0         | 0             | OCT/NOV/DEC           | 4381                   | 0                       | 0                                                  |
| JAN/FEB/MAR           | 291           | 0         | 0             | JAN/FEB/MAR           | 4431                   | 0                       | 0                                                  |
| APR/MAY/JUNE          | 402           | 0         | 0             | APR/MAY/JUNE          | 4689                   | 0                       | 0                                                  |